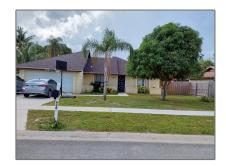

# Single family

1,904 Sqft - 6308 Harwich Center Road, West Palm Beach, Florida 33417

#### Basic Details

| Property Type:  | A             |  |
|-----------------|---------------|--|
| Listing Type:   | Single family |  |
| Listing ID:     | RX-10844587   |  |
| Price:          | \$449,000     |  |
| Bedrooms:       | 3             |  |
| Bathrooms:      | 2             |  |
| Square Footage: | 1,904 Sqft    |  |
| Year Built:     | 1979          |  |