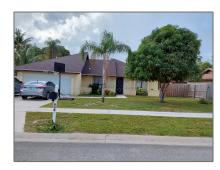

# Single family

1,904 Sqft - 6308 Harwich Center Road, West Palm Beach, Florida 33417

#### Basic Details

| Property Type:  | A             |  |
|-----------------|---------------|--|
| Listing Type:   | Single family |  |
| Listing ID:     | RX-10844587   |  |
| Price:          | \$449,000     |  |
| Bedrooms:       | 3             |  |
| Bathrooms:      | 2             |  |
| Square Footage: | 1,904 Sqft    |  |
| Year Built:     | 1979          |  |