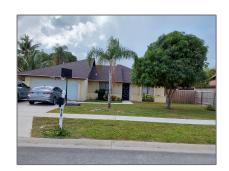

# Single family

1,904 Sqft - 6308 Harwich Center Road, West Palm Beach, Florida 33417

#### Basic Details

| Property Type:  | A             |  |
|-----------------|---------------|--|
| Listing Type:   | Single family |  |
| Listing ID:     | RX-10844587   |  |
| Price:          | \$449,000     |  |
| Bedrooms:       | 3             |  |
| Bathrooms:      | 2             |  |
| Square Footage: | 1,904 Sqft    |  |
| Year Built:     | 1979          |  |