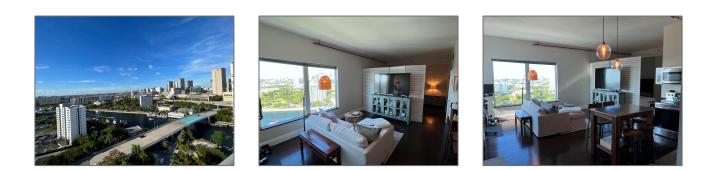

# Condominium

1,031 Sqft - 10 South River Drive 1813, Miami, Florida 33130

#### Basic **Details**

| F           |                                                                    |
|-------------|--------------------------------------------------------------------|
| Condominium |                                                                    |
| RX-10844321 |                                                                    |
| \$2,800     |                                                                    |
| 2           |                                                                    |
| 2           |                                                                    |
| 1,031 Sqft  |                                                                    |
| 2004        |                                                                    |
|             | Condominium<br>RX-10844321<br>\$2,800<br>2<br>2<br>2<br>1,031 Sqft |

#### Features

| <br>Heating System: | Central, Electric                                      |
|---------------------|--------------------------------------------------------|
| <br>Cooling System: | Central, Electric                                      |
| <br>View:           | River                                                  |
| <br>Parking:        | Assigned, Garage -<br>building, Valet parking<br>avlbl |