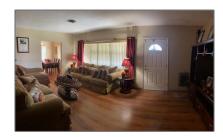

# Single family

2,502 Sqft - 140 Elm Avenue, Pahokee, Florida 33476

### Basic Details

| Property Type:  | A             |  |
|-----------------|---------------|--|
| Listing Type:   | Single family |  |
| Listing ID:     | RX-10844280   |  |
| Price:          | \$275,000     |  |
| Bedrooms:       | 3             |  |
| Bathrooms:      | 2             |  |
| Square Footage: | 2,502 Sqft    |  |
| Year Built:     | 1960          |  |