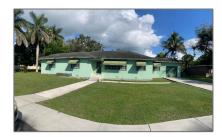

# Single family

2,502 Sqft - 140 Elm Avenue, Pahokee, Florida 33476

### Basic Details

| Property Type:  | A             |  |
|-----------------|---------------|--|
| Listing Type:   | Single family |  |
| Listing ID:     | RX-10844280   |  |
| Price:          | \$275,000     |  |
| Bedrooms:       | 3             |  |
| Bathrooms:      | 2             |  |
| Square Footage: | 2,502 Sqft    |  |
| Year Built:     | 1960          |  |