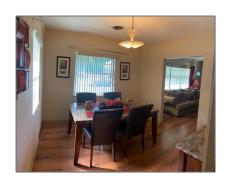

# Single family

2,502 Sqft - 140 Elm Avenue, Pahokee, Florida 33476

### Basic Details

| Property Type:  | A             |  |
|-----------------|---------------|--|
| Listing Type:   | Single family |  |
| Listing ID:     | RX-10844280   |  |
| Price:          | \$275,000     |  |
| Bedrooms:       | 3             |  |
| Bathrooms:      | 2             |  |
| Square Footage: | 2,502 Sqft    |  |
| Year Built:     | 1960          |  |