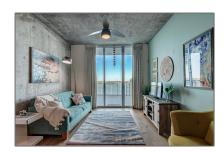

# Condominium

1,121 Sqft - 300 Australian Avenue 1110, West Palm Beach, Florida 33401

### Basic Details

| Property Type:  | F           |  |
|-----------------|-------------|--|
| Listing Type:   | Condominium |  |
| Listing ID:     | RX-10844009 |  |
| Price:          | \$3,400     |  |
| Bedrooms:       | 2           |  |
| Bathrooms:      | 2           |  |
| Square Footage: | 1,121 Sqft  |  |
| Year Built:     | 2007        |  |