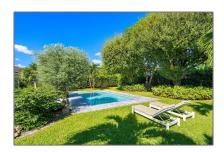

# Single family

2,300 Sqft - 215 Cortez Road, West Palm Beach, Florida 33405

#### Basic Details

| Property Type:  | F             |  |
|-----------------|---------------|--|
| Listing Type:   | Single family |  |
| Listing ID:     | RX-10843770   |  |
| Price:          | \$19,000      |  |
| Bedrooms:       | 2             |  |
| Bathrooms:      | 2.1           |  |
| Half Bathrooms: | 1             |  |
| Square Footage: | 2,300 Sqft    |  |
| Year Built:     | 1953          |  |