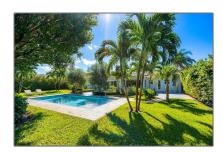

# Single family

2,300 Sqft - 215 Cortez Road, West Palm Beach, Florida 33405

#### Basic Details

| Property Type:  | F             |  |
|-----------------|---------------|--|
| Listing Type:   | Single family |  |
| Listing ID:     | RX-10843770   |  |
| Price:          | \$19,000      |  |
| Bedrooms:       | 2             |  |
| Bathrooms:      | 2.1           |  |
| Half Bathrooms: | 1             |  |
| Square Footage: | 2,300 Sqft    |  |
| Year Built:     | 1953          |  |