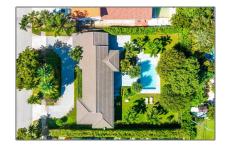

# Single family

2,300 Sqft - 215 Cortez Road, West Palm Beach, Florida 33405

#### Basic Details

| Property Type:  | F             |  |
|-----------------|---------------|--|
| Listing Type:   | Single family |  |
| Listing ID:     | RX-10843770   |  |
| Price:          | \$19,000      |  |
| Bedrooms:       | 2             |  |
| Bathrooms:      | 2.1           |  |
| Half Bathrooms: | 1             |  |
| Square Footage: | 2,300 Sqft    |  |
| Year Built:     | 1953          |  |

### Address Map

| Country:       | US              |  |
|----------------|-----------------|--|
| State:         | FL              |  |
| County:        | Palm Beach      |  |
| City:          | West Palm Beach |  |
| Zipcode:       | 33405           |  |
| Street:        | Cortez          |  |
| Street Number: | 215             |  |
| Longitude:     | W81° 57' 0.6"   |  |
| Latitude:      | N26° 39' 28''   |  |
|                |                 |  |