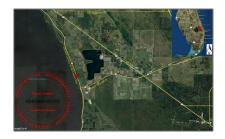

## Address Map

| Country:       | US              |
|----------------|-----------------|
| State:         | FL              |
| County:        | Martin          |
| City:          | Okeechobee      |
| Zipcode:       | 34974           |
| Street:        | Conners         |
| Street Number: | 16000           |
| Longitude:     | W81° 21' 44.1'' |
| Latitude:      | N27° 2' 18.8''  |