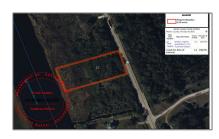

## Address Map

| Country:       | US              |
|----------------|-----------------|
| State:         | FL              |
| County:        | Martin          |
| City:          | Okeechobee      |
| Zipcode:       | 34974           |
| Street:        | Conners         |
| Street Number: | 16000           |
| Longitude:     | W81° 21' 44.1'' |
| Latitude:      | N27° 2' 18.8''  |