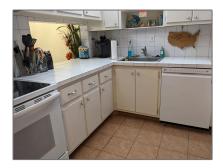

#### Basic **Details**

| Property Type:  | Α           |  |
|-----------------|-------------|--|
| Listing Type:   | Condominium |  |
| Listing ID:     | RX-10843435 |  |
| Price:          | \$149,900   |  |
| Bedrooms:       | 2           |  |
| Bathrooms:      | 1           |  |
| Square Footage: | 894 Sqft    |  |
| Year Built:     | 1969        |  |

#### Features

| $\checkmark$ | Heating System: | Central             |
|--------------|-----------------|---------------------|
|              | Cooling System: | Central             |
|              | Furnished:      | Partially furnished |