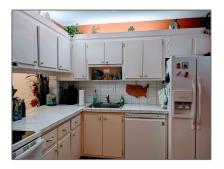

#### Basic **Details**

| Property Type:  | Α           |  |
|-----------------|-------------|--|
| Listing Type:   | Condominium |  |
| Listing ID:     | RX-10843435 |  |
| Price:          | \$149,900   |  |
| Bedrooms:       | 2           |  |
| Bathrooms:      | 1           |  |
| Square Footage: | 894 Sqft    |  |
| Year Built:     | 1969        |  |

#### Features

| $\checkmark$ | Heating System: | Central             |
|--------------|-----------------|---------------------|
|              | Cooling System: | Central             |
|              | Furnished:      | Partially furnished |