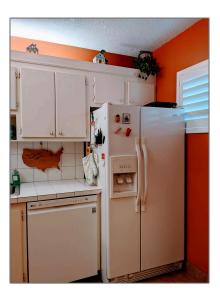

#### Basic **Details**

| Property Type:  | Α           |  |
|-----------------|-------------|--|
| Listing Type:   | Condominium |  |
| Listing ID:     | RX-10843435 |  |
| Price:          | \$149,900   |  |
| Bedrooms:       | 2           |  |
| Bathrooms:      | 1           |  |
| Square Footage: | 894 Sqft    |  |
| Year Built:     | 1969        |  |

#### Features

| $\checkmark$ | Heating System: | Central             |
|--------------|-----------------|---------------------|
|              | Cooling System: | Central             |
|              | Furnished:      | Partially furnished |