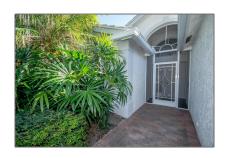

# Single family

2,690 Sqft - 7318 Kahana Drive, Boynton Beach, Florida 33437









### Basic Details

| Property Type:  | A             |  |
|-----------------|---------------|--|
| Listing Type:   | Single family |  |
| Listing ID:     | RX-10843100   |  |
| Price:          | \$595,000     |  |
| Bedrooms:       | 3             |  |
| Bathrooms:      | 2             |  |
| Square Footage: | 2,690 Sqft    |  |
| Year Built:     | 2001          |  |
|                 |               |  |

### Features

| 1 outul ob   |       |                                                                                                            |  |
|--------------|-------|------------------------------------------------------------------------------------------------------------|--|
| √ Heating Sy | stem: | Central, Electric