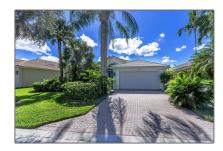

# Single family

2,690 Sqft - 7318 Kahana Drive, Boynton Beach, Florida 33437









### Basic Details

| Property Type:  | A             |  |
|-----------------|---------------|--|
| Listing Type:   | Single family |  |
| Listing ID:     | RX-10843100   |  |
| Price:          | \$595,000     |  |
| Bedrooms:       | 3             |  |
| Bathrooms:      | 2             |  |
| Square Footage: | 2,690 Sqft    |  |
| Year Built:     | 2001          |  |
|                 |               |  |

### Features

| 1 outul ob   |       |                                                                                                            |  |
|--------------|-------|------------------------------------------------------------------------------------------------------------|--|
| √ Heating Sy | stem: | Central, Electric