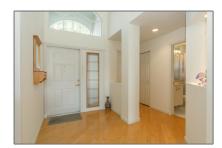

# Single family

2,690 Sqft - 7318 Kahana Drive, Boynton Beach, Florida 33437









### Basic Details

| Property Type:  | A             |  |
|-----------------|---------------|--|
| Listing Type:   | Single family |  |
| Listing ID:     | RX-10843100   |  |
| Price:          | \$595,000     |  |
| Bedrooms:       | 3             |  |
| Bathrooms:      | 2             |  |
| Square Footage: | 2,690 Sqft    |  |
| Year Built:     | 2001          |  |
|                 |               |  |

### Features

| 1 outul ob   |       |                                                                                                            |  |
|--------------|-------|------------------------------------------------------------------------------------------------------------|--|
| √ Heating Sy | stem: | Central, Electric