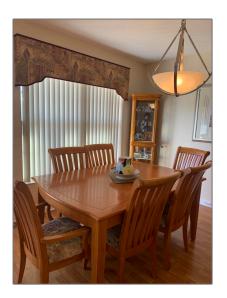

# Condominium

1,092 Sqft - 310 Wellington L, West Palm Beach, Florida 33417

### Basic Details

| Property Type:  | Α           |  |
|-----------------|-------------|--|
| Listing Type:   | Condominium |  |
| Listing ID:     | RX-10843061 |  |
| Price:          | \$235,000   |  |
| Bedrooms:       | 2           |  |
| Bathrooms:      | 2           |  |
| Square Footage: | 1,092 Sqft  |  |
| Year Built:     | 1972        |  |
|                 |             |  |