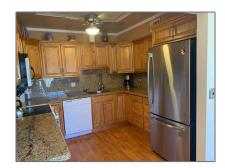

# Condominium

1,092 Sqft - 310 Wellington L, West Palm Beach, Florida 33417

### Basic Details

| Property Type:  | Α           |  |
|-----------------|-------------|--|
| Listing Type:   | Condominium |  |
| Listing ID:     | RX-10843061 |  |
| Price:          | \$235,000   |  |
| Bedrooms:       | 2           |  |
| Bathrooms:      | 2           |  |
| Square Footage: | 1,092 Sqft  |  |
| Year Built:     | 1972        |  |
|                 |             |  |