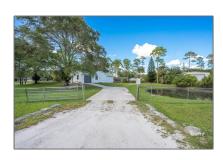

Single family 2,339 Sqft - 7640 Apache Boulevard, Loxahatchee, Florida 33470

### Basic Details

| Property Type:  | A             |  |
|-----------------|---------------|--|
| Listing Type:   | Single family |  |
| Listing ID:     | RX-10842594   |  |
| Price:          | \$550,000     |  |
| Bedrooms:       | 3             |  |
| Bathrooms:      | 2             |  |
| Square Footage: | 2,339 Sqft    |  |
| Year Built:     | 1990          |  |