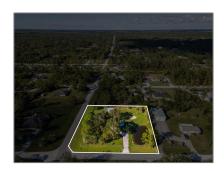

## Address Map

| Country:       | US              |  |
|----------------|-----------------|--|
| State:         | FL              |  |
| County:        | Palm Beach      |  |
| City:          | Loxahatchee     |  |
| Zipcode:       | 33470           |  |
| Street:        | Apache          |  |
| Street Number: | 7640            |  |
| Longitude:     | W81° 42' 51.8'' |  |
| Latitude:      | N26° 47' 26.1'' |  |
|                |                 |  |