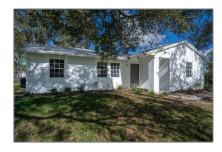

Single family 2,339 Sqft - 7640 Apache Boulevard, Loxahatchee, Florida 33470

### Basic Details

| Property Type:  | A             |  |
|-----------------|---------------|--|
| Listing Type:   | Single family |  |
| Listing ID:     | RX-10842594   |  |
| Price:          | \$550,000     |  |
| Bedrooms:       | 3             |  |
| Bathrooms:      | 2             |  |
| Square Footage: | 2,339 Sqft    |  |
| Year Built:     | 1990          |  |