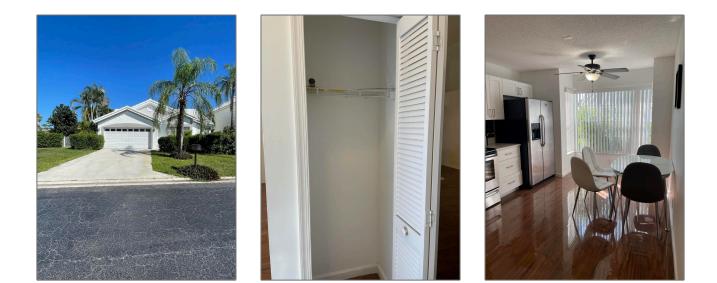

Single family 2,186 Sqft - 2690 Linkside Drive, Wellington, Florida 33414

## Basic **Details**

| Property Type:  | Α             |  |
|-----------------|---------------|--|
| Listing Type:   | Single family |  |
| Listing ID:     | RX-10842711   |  |
| Price:          | \$649,000     |  |
| Bedrooms:       | 3             |  |
| Bathrooms:      | 2             |  |
| Square Footage: | 2,186 Sqft    |  |
| Year Built:     | 1993          |  |

### Features

| <br>Swimming Pool:  | Inground                          |
|---------------------|-----------------------------------|
| <br>Heating System: | Central                           |
| <br>Cooling System: | Central, Ceiling fan,<br>Electric |
| <br>Parking:        | Garage - attached                 |
| <br>Furnished:      | Furnished, Turnkey                |