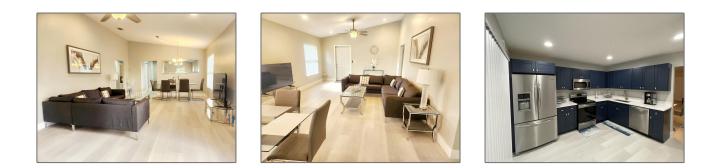

Single family 1,527 Sqft - 526 Southridge Road, Delray Beach, Florida 33444





#### Basic **Details**

| Property Type:  | F             |  |
|-----------------|---------------|--|
| Listing Type:   | Single family |  |
| Listing ID:     | RX-10842348   |  |
| Price:          | \$6,500       |  |
| Bedrooms:       | 4             |  |
| Bathrooms:      | 2             |  |
| Square Footage: | 1,527 Sqft    |  |
| Year Built:     | 2007          |  |
|                 |               |  |

### Features

| $\checkmark$ | Heating System: | Central, Electric |
|--------------|-----------------|-------------------|
|              | Cooling System: | Central, Electric |
|              | View:           | Other             |
|              | Parking:        | 2+ spaces         |

## Address Map

| Country:       | US                  |  |
|----------------|---------------