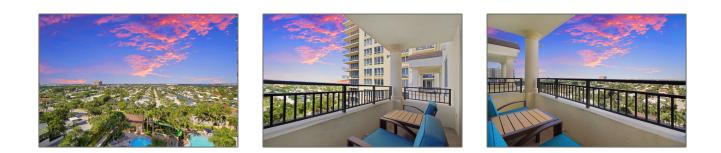

#### Features

| $\checkmark$ | Heating System: | Central                      |
|--------------|-----------------|------------------------------|
|              | Cooling System: | Central, Ceiling fan         |
|              | View:           | Pool, Intracoastal, City     |
|              | Security:       | Doorman, Lobby, Tv<br>camera |
|              | Furnished:      | Furnished                    |