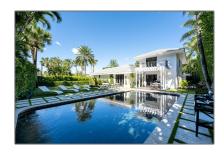

# Single family

3,803 Sqft - 1435 Ocean Way, Palm Beach, Florida 33480

#### Property Type: Listing Type: Single family Listing ID: RX-10841525 \$50,000 Price: Bedrooms: 4 Bathrooms: 4.1 1 Half Bathrooms: Square Footage: 3,803 Sqft 1967 Year Built: