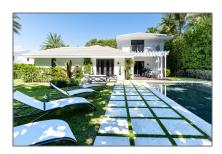

# Single family

3,803 Sqft - 1435 Ocean Way, Palm Beach, Florida 33480

#### Property Type: Listing Type: Single family Listing ID: RX-10841525 \$50,000 Price: Bedrooms: 4 Bathrooms: 4.1 1 Half Bathrooms: Square Footage: 3,803 Sqft 1967 Year Built: