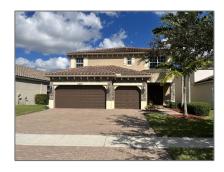

Single family 4,518 Sqft - 4639 Capital Drive, Lake Worth, Florida 33463

#### Basic Details

| A             |                                                    |
|---------------|----------------------------------------------------|
| Single family |                                                    |
| RX-10841261   |                                                    |
| \$724,900     |                                                    |
| 4             |                                                    |
| 4             |                                                    |
| 4,518 Sqft    |                                                    |
| 2014          |                                                    |
|               | Single family RX-10841261 \$724,900 4 4 4,518 Sqft |