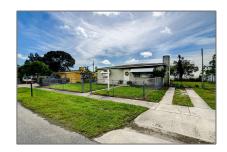

# Single family

996 Sqft - 736 Troy Boulevard, West Palm Beach, Florida 33409

#### Property Type: A Listing Type: Single family Listing ID: RX-10840993 \$325,000 Price: Bedrooms: 3 Bathrooms: 1 996 Sqft Square Footage: Year Built: **1954**

### Address Map

| Country:       | US              |  |
|----------------|-----------------|--|
| State:         | FL              |  |
| County:        | Palm Beach      |  |
| City:          | West Palm Beach |  |
| Zipcode:       | 33409           |  |
| Street:        | Troy            |  |
| Street Number: | 736             |  |
| Longitude:     | W81° 54' 0.6"   |  |
| Latitude:      | N26° 41' 34.2"  |  |
|                |                 |  |