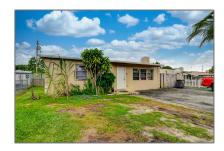

# Single family

1,428 Sqft - 1016 Aspen Road, West Palm Beach, Florida 33409

## Property Type: A Listing Type: Single family Listing ID: RX-10841010 \$325,000 Price: Bedrooms: 3 Bathrooms: 1 Square Footage: 1,428 Sqft Year Built: **1952**

Address Map

| Country:       | US              |
|----------------|-----------------|
| State:         | FL              |
| County:        | Palm Beach      |
| City:          | West Palm Beach |
| Zipcode:       | 33409           |
| Street:        | Aspen           |
| Street Number: | 1016            |
| Longitude:     | W81° 53' 44.3'' |
| Latitude:      | N26° 41' 54.6'' |
|                |                 |