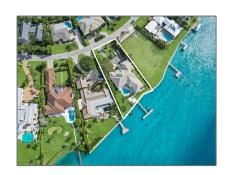

Single family
5,611 Sqft - 89 Lighthouse Drive, Jupiter, Florida
33469

### Features

| √ Heating System: | Central, Electric              |
|-------------------|--------------------------------|
| √ Cooling System: | Central, Electric              |
| √ View:           | Intracoastal                   |
| √ Parking:        | Garage - attached,<br>Driveway |