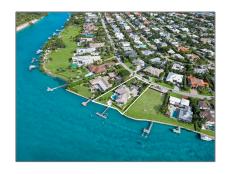

Single family
5,611 Sqft - 89 Lighthouse Drive, Jupiter, Florida
33469

### Features

| √ Heating System: | Central, Electric              |
|-------------------|--------------------------------|
| √ Cooling System: | Central, Electric              |
| √ View:           | Intracoastal                   |
| √ Parking:        | Garage - attached,<br>Driveway |