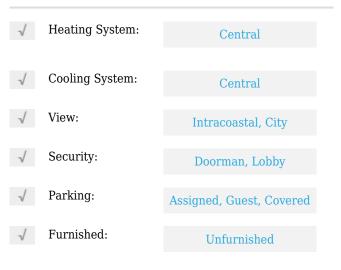

# Condominium

1,600 Sqft - 3800 Washington Road 412, West Palm Beach, Florida 33405









## **Basic Details**

| Property Type:  | Α           |  |
|-----------------|-------------|--|
| Listing Type:   | Condominium |  |
| Listing ID:     | RX-10840861 |  |
| Price:          | \$795,000   |  |
| Bedrooms:       | 3           |  |
| Bathrooms:      | 2           |  |
| Square Footage: | 1,600 Sqft  |  |
| Year Built:     | 1971        |  |
|                 |             |  |

#### Features



## Address Map

| Country: | US              |
|----------|-----------------|
| State:   | FL              |
| County:  | Palm Beach      |
| City:    | West Palm Beach |
| Zipcode: | 33405           |
| Street:  | Washington      |

| Street Number: | 3800            |
|----------------|-----------------|
| Longitude:     | W81° 57' 1.7''  |
| Latitude:      | N26° 40' 37.7'' |

# Agent Info