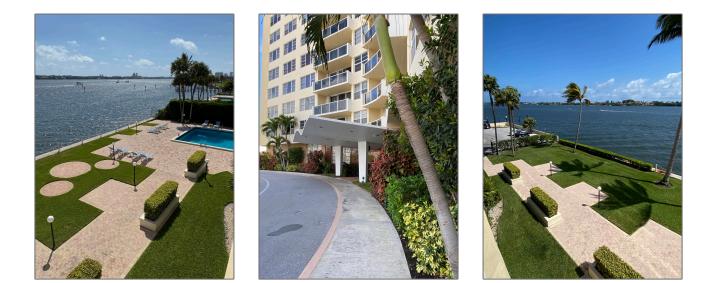

# Condominium

679 Sqft - 2800 Flagler Drive 203, West Palm Beach, Florida 33407

#### Features

| $\checkmark$ | Heating System: | Central building   |
|--------------|-----------------|--------------------|
| $\checkmark$ | Cooling System: | Central building   |
| $\checkmark$ | View:           | Pool, Intracoastal |
|              | Parking:        | Assigned           |