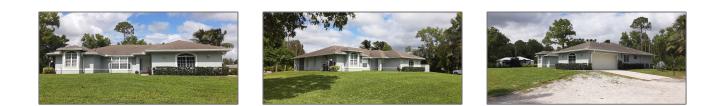

# Single family

2,618 Sqft - 17623 48th Court, Loxahatchee, Florida 33470





#### **Basic Details**

| Property Type:  | Α             |  |
|-----------------|---------------|--|
| Listing Type:   | Single family |  |
| Listing ID:     | RX-10840260   |  |
| Price:          | \$550,000     |  |
| Bedrooms:       | 3             |  |
| Bathrooms:      | 2             |  |
| Square Footage: | 2,618 Sqft    |  |
| Year Built:     | 2000          |  |

#### Features



### Address Map

| Country:       | US              |  |
|----------------|-----------------|--|
| State:         | FL              |  |
| County:        | Palm Beach      |  |
| City:          | Loxahatchee     |  |
| Zipcode:       | 33470           |  |
| Street:        | 48th            |  |
| Street Number: | 17623           |  |
| Longitude:     | W81° 40' 37.8'' |  |
| Latitude:      | N26° 45'