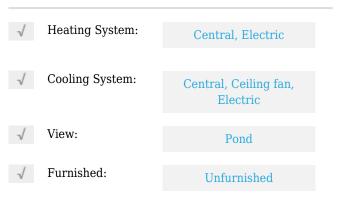

# Single family

2,618 Sqft - 17623 48th Court, Loxahatchee, Florida 33470





#### **Basic Details**

| Property Type:  | Α             |  |
|-----------------|---------------|--|
| Listing Type:   | Single family |  |
| Listing ID:     | RX-10840260   |  |
| Price:          | \$550,000     |  |
| Bedrooms:       | 3             |  |
| Bathrooms:      | 2             |  |
| Square Footage: | 2,618 Sqft    |  |
| Year Built:     | 2000          |  |

#### Features



### Address Map

| Country:       | US              |  |
|----------------|-----------------|--|
| State:         | FL              |  |
| County:        | Palm Beach      |  |
| City:          | Loxahatchee     |  |
| Zipcode:       | 33470           |  |
| Street:        | 48th            |  |
| Street Number: | 17623           |  |
| Longitude:     | W81° 40' 37.8'' |  |
| Latitude:      | N26° 45' 2.2''  |  |

## Agent Info



Bill Gould Phttp://www.exclusivebetatest.com 561-745-2780 561-379-3141 561-745-2781 Bill@ExclusiveCommunities.com Gould@WilliamGould.com