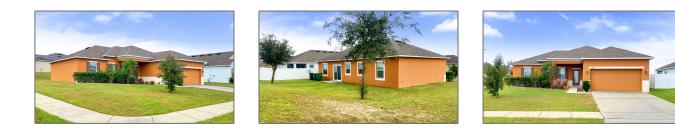

## Single family

2,091 Sqft - 3809 Spring Creek Road, Dundee, Florida 33838

## Basic **Details**

| Feature | es |
|---------|----|
|         |    |

| Property Type:  | Α             |  |
|-----------------|---------------|--|
| Listing Type:   | Single family |  |
| Listing ID:     | RX-10840201   |  |
| Price:          | \$320,000     |  |
| Bedrooms:       | 3             |  |
| Bathrooms:      | 2             |  |
| Square Footage: | 2,091 Sqft    |  |
| Year Built:     | 2016          |  |