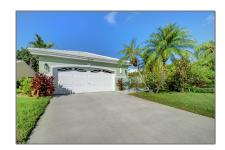

Single family 2,262 Sqft - 2519 Country Golf Drive, Wellington, Florida 33414

### Basic **Details**

| Property Type:  | F             |  |
|-----------------|---------------|--|
| Listing Type:   | Single family |  |
| Listing ID:     | RX-10840142   |  |
| Price:          | \$6,000       |  |
| Bedrooms:       | 3             |  |
| Bathrooms:      | 2             |  |
| Square Footage: | 2,262 Sqft    |  |
| Year Built:     | 1990          |  |

## Address Map

| Country:       | US                  |  |
|----------------|---------------------|--|
| State:         | FL                  |  |
| County:        | Palm Beach          |  |
| City:          | Wellington          |  |
| Zipcode:       | 33414               |  |
| Street:        | <b>Country Golf</b> |  |
| Street Number: | 2519                |  |
| Longitude:     | W81° 42' 46.6''     |  |
| Latitude:      | N26° 38' 37.7''     |  |