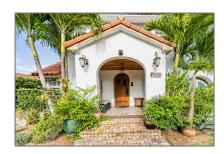

# Duplex

2,489 Sqft - 626 Palmway, Lake Worth Beach, Florida 33460

#### Basic Details

Property Type: B

Listing Type: Duplex

Listing ID: RX-10840239

Price: \$1,000,000

Square Footage: 2,489 Sqft

Year Built: 1925