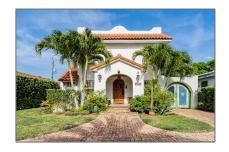

# Duplex

2,489 Sqft - 626 Palmway, Lake Worth Beach, Florida 33460

#### Basic Details

Property Type: B

Listing Type: Duplex

Listing ID: RX-10840239

Price: \$1,000,000

Square Footage: 2,489 Sqft

Year Built: 1925