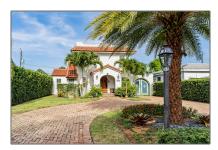

# Duplex

2,489 Sqft - 626 Palmway, Lake Worth Beach, Florida 33460

#### Basic Details

Property Type: B

Listing Type: Duplex

Listing ID: RX-10840239

Price: \$1,000,000

Square Footage: 2,489 Sqft

Year Built: 1925