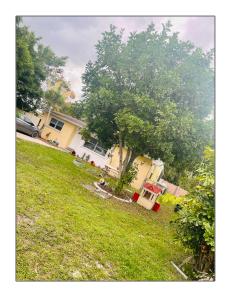

# Single family

992 Sqft - 911 Mango Drive, West Palm Beach, Florida 33415









#### Basic Details

| Property Type:  | ${f A}$       |  |
|-----------------|---------------|--|
| Listing Type:   | Single family |  |
| Listing ID:     | RX-10839909   |  |
| Price:          | \$354,900     |  |
| Bedrooms:       | 3             |  |
| Bathrooms:      | 1             |  |
| Square Footage: | 992 Sqft      |  |
| Year Built:     | 1959          |  |

### Address Map

| Country: | US              |
|----------|-----------------|
| State:   | FL              |
| County:  | Palm Beach      |
| City:    | West Palm Beach |
| Zipcode: | 33415           |
| Street:  | Mango           |

#### Features

| √ Heating System: | Central     |
|-------------------|-------------|
| √ Cooling System: | Central     |
| √ View:           | Garden      |
| √ Parking:        | 2+ spa