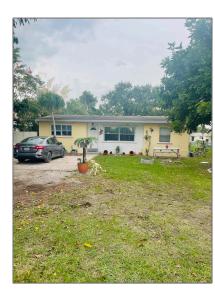

# Single family

992 Sqft - 911 Mango Drive, West Palm Beach, Florida 33415

#### Basic Details

| Property Type:  | ${f A}$       |  |
|-----------------|---------------|--|
| Listing Type:   | Single family |  |
| Listing ID:     | RX-10839909   |  |
| Price:          | \$354,900     |  |
| Bedrooms:       | 3             |  |
| Bathrooms:      | 1             |  |
| Square Footage: | 992 Sqft      |  |
| Year Built:     | 1959          |  |