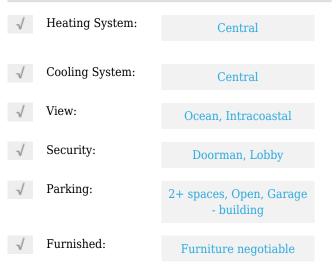

#### **Basic Details**

| Property Type:  | Α           |  |
|-----------------|-------------|--|
| Listing Type:   | Condominium |  |
| Listing ID:     | RX-10839165 |  |
| Price:          | \$2,250,000 |  |
| Bedrooms:       | 3           |  |
| Bathrooms:      | 3           |  |
| Square Footage: | 3,362 Sqft  |  |
| Year Built:     | 1982        |  |