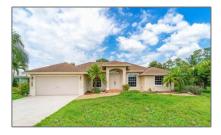

Single family 2,450 Sqft - 105 Locust Lane, Royal Palm Beach, Florida 33411

#### Basic **Details**

| Property Type:  | F             |  |
|-----------------|---------------|--|
| Listing Type:   | Single family |  |
| Listing ID:     | RX-10839742   |  |
| Price:          | \$6,500       |  |
| Bedrooms:       | 3             |  |
| Bathrooms:      | 2             |  |
| Square Footage: | 2,450 Sqft    |  |
| Year Built:     | 1999          |  |