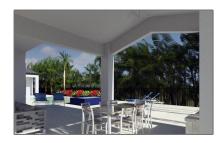

Single family 6,946 Sqft - 3215 Palm Drive, Delray Beach, Florida 33483

### Basic **Details**

| Property Type:  | Α             |  |
|-----------------|---------------|--|
| Listing Type:   | Single family |  |
| Listing ID:     | RX-10839595   |  |
| Price:          | \$2,865,000   |  |
| Bedrooms:       | 4             |  |
| Bathrooms:      | 5.1           |  |
| Half Bathrooms: | 1             |  |
| Square Footage: | 6,946 Sqft    |  |
| Year Built:     | 2023          |  |
|                 |               |  |