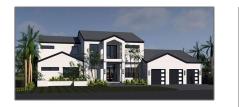

Single family 6,946 Sqft - 3215 Palm Drive, Delray Beach, Florida 33483

### Basic **Details**

| Property Type:  | Α             |  |
|-----------------|---------------|--|
| Listing Type:   | Single family |  |
| Listing ID:     | RX-10839595   |  |
| Price:          | \$2,865,000   |  |
| Bedrooms:       | 4             |  |
| Bathrooms:      | 5.1           |  |
| Half Bathrooms: | 1             |  |
| Square Footage: | 6,946 Sqft    |  |
| Year Built:     | 2023          |  |
|                 |               |  |