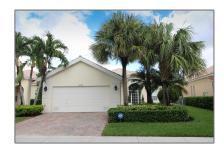

# Single family

2,687 Sqft - 8029 Nevis Place, Wellington, Florida 33414

### Basic Details

| Property Type:  | F             |  |
|-----------------|---------------|--|
| Listing Type:   | Single family |  |
| Listing ID:     | RX-10839510   |  |
| Price:          | \$8,000       |  |
| Bedrooms:       | 3             |  |
| Bathrooms:      | 3             |  |
| Square Footage: | 2,687 Sqft    |  |
| Year Built:     | 2004          |  |