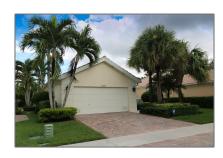

# Single family

2,687 Sqft - 8029 Nevis Place, Wellington, Florida 33414

### Basic Details

| Property Type:  | F             |  |
|-----------------|---------------|--|
| Listing Type:   | Single family |  |
| Listing ID:     | RX-10839510   |  |
| Price:          | \$8,000       |  |
| Bedrooms:       | 3             |  |
| Bathrooms:      | 3             |  |
| Square Footage: | 2,687 Sqft    |  |
| Year Built:     | 2004          |  |