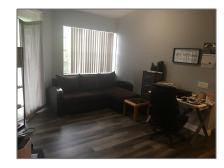

# Townhouse

1,406 Sqft - 3180 Laurel Ridge Circle, Riviera Beach, Florida 33404

### Basic Details

| Property Type:  | A           |  |
|-----------------|-------------|--|
| Listing Type:   | Townhouse   |  |
| Listing ID:     | RX-10839390 |  |
| Price:          | \$255,000   |  |
| Bedrooms:       | 2           |  |
| Bathrooms:      | 2           |  |
| Square Footage: | 1,406 Sqft  |  |
| Year Built:     | 2005        |  |