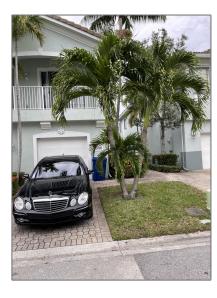

# Townhouse

1,406 Sqft - 3180 Laurel Ridge Circle, Riviera Beach, Florida 33404

### Basic Details

| Property Type:  | A           |  |
|-----------------|-------------|--|
| Listing Type:   | Townhouse   |  |
| Listing ID:     | RX-10839390 |  |
| Price:          | \$255,000   |  |
| Bedrooms:       | 2           |  |
| Bathrooms:      | 2           |  |
| Square Footage: | 1,406 Sqft  |  |
| Year Built:     | 2005        |  |