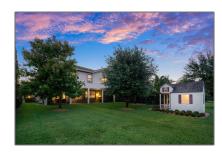

Single family
5,325 Sqft - 9511 Equus Circle, Boynton Beach, Florida 33472

# Basic Details

| Property Type:  | A             |  |
|-----------------|---------------|--|
| Listing Type:   | Single family |  |
| Listing ID:     | RX-10837986   |  |
| Price:          | \$1,299,000   |  |
| Bedrooms:       | 5             |  |
| Bathrooms:      | 4             |  |
| Square Footage: | 5,325 Sqft    |  |
| Year Built:     | 2012          |  |
|                 |               |  |