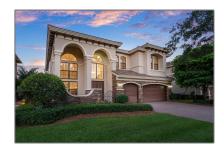

Single family
5,325 Sqft - 9511 Equus Circle, Boynton Beach, Florida 33472

# Basic Details

| Property Type:  | A             |  |
|-----------------|---------------|--|
| Listing Type:   | Single family |  |
| Listing ID:     | RX-10837986   |  |
| Price:          | \$1,299,000   |  |
| Bedrooms:       | 5             |  |
| Bathrooms:      | 4             |  |
| Square Footage: | 5,325 Sqft    |  |
| Year Built:     | 2012          |  |
|                 |               |  |