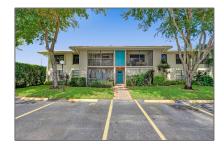

# Condominium

1,000 Sqft - 9935 Pineapple Tree Drive 207, Boynton Beach, Florida 33436

#### Basic Details

| Property Type:  | Α           |  |
|-----------------|-------------|--|
| Listing Type:   | Condominium |  |
| Listing ID:     | RX-10831087 |  |
| Price:          | \$239,900   |  |
| Bedrooms:       | 2           |  |
| Bathrooms:      | 2           |  |
| Square Footage: | 1,000 Sqft  |  |
| Year Built:     | 1981        |  |

### Address Map

| Country:       | US                   |
|----------------|----------------------|
| State:         | FL                   |
| County:        | Palm Beach           |
| City:          | <b>Boynton Beach</b> |
| Zipcode:       | 33436                |
| Street:        | Pineapple Tree       |
| Street Number: | 9935                 |
| Longitude:     | W81° 52' 52.8"       |
| Latitude:      | N26° 31' 47.2"       |
|                |                      |