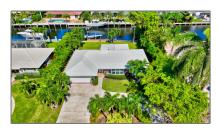

### Features

| √ Heating System: | Central                                      |
|-------------------|----------------------------------------------|
| √ Cooling System: | Central, Ceiling fan                         |
| √ View:           | Canal, Intracoastal                          |
| √ Parking:        | 2+ spaces, Garage - attached, Circular drive |