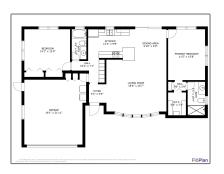

#### Basic Details

| Property Type:  | F             |  |
|-----------------|---------------|--|
| Listing Type:   | Single family |  |
| Listing ID:     | RX-10836679   |  |
| Price:          | \$6,500       |  |
| Bedrooms:       | 2             |  |
| Bathrooms:      | 2             |  |
| Square Footage: | 2,033 Sqft    |  |
| Year Built:     | 1966          |  |