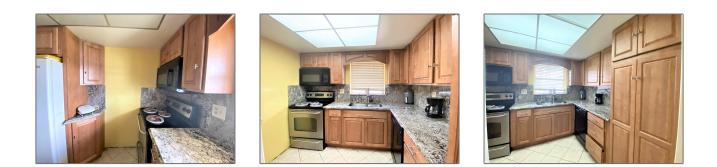

#### Basic **Details**

| Property Type:  | Α           |  |
|-----------------|-------------|--|
| Listing Type:   | Villa       |  |
| Listing ID:     | RX-10837972 |  |
| Price:          | \$139,900   |  |
| Bedrooms:       | 2           |  |
| Bathrooms:      | 2           |  |
| Square Footage: | 1,052 Sqft  |  |
| Year Built:     | 1972        |  |