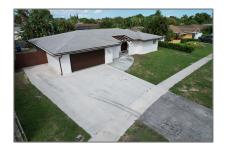

Single family 2,806 Sqft - 925 Orchid Drive, Royal Palm Beach, Florida 33411

### Basic **Details**

| Property Type:  | F             |  |
|-----------------|---------------|--|
| Listing Type:   | Single family |  |
| Listing ID:     | RX-10837897   |  |
| Price:          | \$4,950       |  |
| Bedrooms:       | 3             |  |
| Bathrooms:      | 2             |  |
| Square Footage: | 2,806 Sqft    |  |
| Year Built:     | 1972          |  |