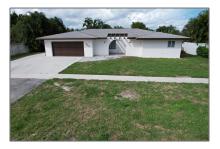

Single family 2,806 Sqft - 925 Orchid Drive, Royal Palm Beach, Florida 33411

### Basic **Details**

| Property Type:  | F             |  |
|-----------------|---------------|--|
| Listing Type:   | Single family |  |
| Listing ID:     | RX-10837897   |  |
| Price:          | \$4,950       |  |
| Bedrooms:       | 3             |  |
| Bathrooms:      | 2             |  |
| Square Footage: | 2,806 Sqft    |  |
| Year Built:     | 1972          |  |