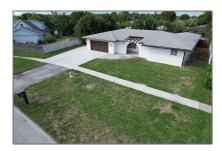

Single family 2,806 Sqft - 925 Orchid Drive, Royal Palm Beach, Florida 33411

### Basic **Details**

| Property Type:  | F             |  |
|-----------------|---------------|--|
| Listing Type:   | Single family |  |
| Listing ID:     | RX-10837897   |  |
| Price:          | \$4,950       |  |
| Bedrooms:       | 3             |  |
| Bathrooms:      | 2             |  |
| Square Footage: | 2,806 Sqft    |  |
| Year Built:     | 1972          |  |