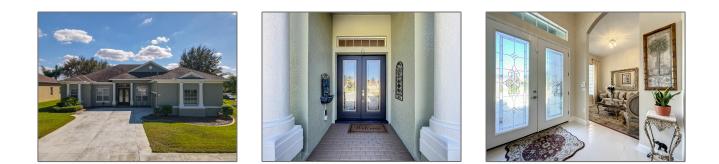

Single family 3,405 Sqft - 3675 Peaceful Valley Drive, Clermont, Florida 34711





#### Basic **Details**

| Property Type:  | Α             |  |
|-----------------|---------------|--|
| Listing Type:   | Single family |  |
| Listing ID:     | RX-10837730   |  |
| Price:          | \$595,900     |  |
| Bedrooms:       | 4             |  |
| Bathrooms:      | 3             |  |
| Square Footage: | 3,405 Sqft    |  |
| Year Built:     | 2006          |  |

### Features

| $\checkmark$ | Heating System: | Gas                                                   |
|--------------|-----------------|-------------------------------------------------------|
|              | Cooling System: | Central                                               |
|              | Parking:        | 2+ spaces, Garage -<br>attached, Driveway,<br>Covered |
| $\checkmark$ | Furnished:      | Unfurnish