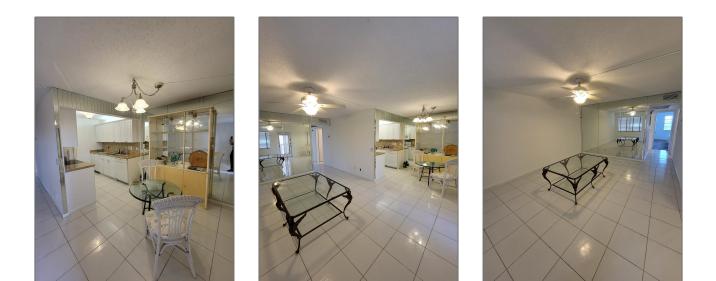

# Condominium

880 Sqft - 3010 Guildford A, Boca Raton, Florida 33434

### Basic **Details**

| Property Type:  | Α           |  |
|-----------------|-------------|--|
| Listing Type:   | Condominium |  |
| Listing ID:     | RX-10837557 |  |
| Price:          | \$159,000   |  |
| Bedrooms:       | 2           |  |
| Bathrooms:      | 1.1         |  |
| Half Bathrooms: | 1           |  |
| Square Footage: | 880 Sqft    |  |
| Year Built:     | 1980        |  |