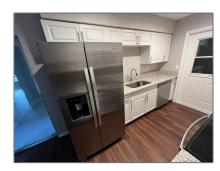

Single family 2,103 Sqft - 16701 Goldcup Drive, Loxahatchee, Florida 33470

#### Basic Details

| Property Type:  | A             |  |
|-----------------|---------------|--|
| Listing Type:   | Single family |  |
| Listing ID:     | RX-10837527   |  |
| Price:          | \$485,000     |  |
| Bedrooms:       | 4             |  |
| Bathrooms:      | 2             |  |
| Square Footage: | 2,103 Sqft    |  |
| Year Built:     | 1978          |  |