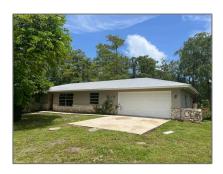

Single family 2,103 Sqft - 16701 Goldcup Drive, Loxahatchee, Florida 33470

#### Basic Details

| Property Type:  | A             |  |
|-----------------|---------------|--|
| Listing Type:   | Single family |  |
| Listing ID:     | RX-10837527   |  |
| Price:          | \$485,000     |  |
| Bedrooms:       | 4             |  |
| Bathrooms:      | 2             |  |
| Square Footage: | 2,103 Sqft    |  |
| Year Built:     | 1978          |  |