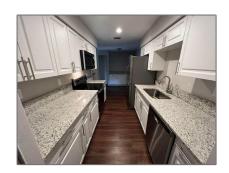

Single family 2,103 Sqft - 16701 Goldcup Drive, Loxahatchee, Florida 33470

#### Basic Details

| Property Type:  | A             |  |
|-----------------|---------------|--|
| Listing Type:   | Single family |  |
| Listing ID:     | RX-10837527   |  |
| Price:          | \$485,000     |  |
| Bedrooms:       | 4             |  |
| Bathrooms:      | 2             |  |
| Square Footage: | 2,103 Sqft    |  |
| Year Built:     | 1978          |  |