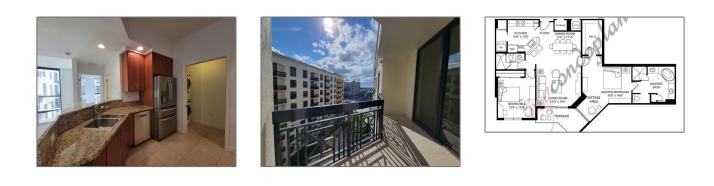

# Condominium

1,475 Sqft - 801 Olive Avenue 1516, West Palm Beach, Florida 33401

#### Basic **Details**

| Property Type:  | Α           |  |
|-----------------|-------------|--|
| Listing Type:   | Condominium |  |
| Listing ID:     | RX-10837415 |  |
| Price:          | \$838,000   |  |
| Bedrooms:       | 2           |  |
| Bathrooms:      | 2           |  |
| Square Footage: | 1,475 Sqft  |  |
| Year Built:     | 2006        |  |
|                 |             |  |