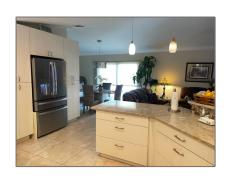

Single family 3,236 Sqft - 1720 Lindsey Court, Wellington, Florida 33414

#### Basic Details

| Property Type:  | F             |  |
|-----------------|---------------|--|
| Listing Type:   | Single family |  |
| Listing ID:     | RX-10837066   |  |
| Price:          | \$9,000       |  |
| Bedrooms:       | 4             |  |
| Bathrooms:      | 2.1           |  |
| Half Bathrooms: | 1             |  |
| Square Footage: | 3,236 Sqft    |  |
| Year Built:     | 1987          |  |