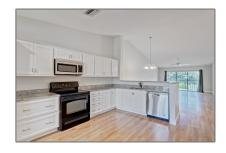

## Condominium

1,178 Sqft - 1122 Keystone Drive D, Jupiter, Florida 33458

#### Basic Details

| Property Type:  | A           |  |
|-----------------|-------------|--|
| Listing Type:   | Condominium |  |
| Listing ID:     | RX-10836699 |  |
| Price:          | \$397,000   |  |
| Bedrooms:       | 2           |  |
| Bathrooms:      | 2           |  |
| Square Footage: | 1,178 Sqft  |  |
| Year Built:     | 1989        |  |

#### Features

| √ Heating System: | Central, Electric                    |
|-------------------|--------------------------------------|
| √ Cooling System: | Central, Ceiling fan,<br>Electric    |
| √ View:           | Golf                                 |
| √ Parking:        | Assigned, Vehicle restrictions, Open |
| √ Furnished:      | Unfurnished                          |