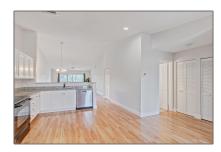

## Condominium

1,178 Sqft - 1122 Keystone Drive D, Jupiter, Florida 33458

#### Basic Details

| Property Type:  | A           |  |
|-----------------|-------------|--|
| Listing Type:   | Condominium |  |
| Listing ID:     | RX-10836699 |  |
| Price:          | \$397,000   |  |
| Bedrooms:       | 2           |  |
| Bathrooms:      | 2           |  |
| Square Footage: | 1,178 Sqft  |  |
| Year Built:     | 1989        |  |