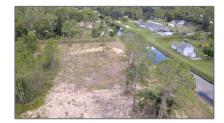

## Single family

- 11291 42nd Road, The Acreage, Florida 33411

## Address Map

| Country:       | US              |  |
|----------------|-----------------|--|
| State:         | FL              |  |
| County:        | Palm Beach      |  |
| City:          | The Acreage     |  |
| Zipcode:       | 33411           |  |
| Street:        | 42nd            |  |
| Street Number: | 11291           |  |
| Longitude:     | W81° 46' 48.3'' |  |
| Latitude:      | N26° 44' 24.6"  |  |