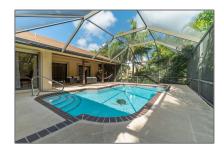

Single family
2,859 Sqft - 13597 Barberry Drive, Wellington,
Florida 33414

## Features

| √ Heating System: | Central, Electric |
|-------------------|-------------------|
| √ Cooling System: | Central, Electric |
| √ View:           | Canal, Garden     |
| √ Parking:        | 2+ spaces         |