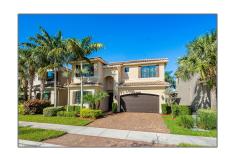

Single family 3,253 Sqft - 14579 White Jade Terrace, Delray Beach, Florida 33446

## Basic Details

| Property Type:  | F             |  |
|-----------------|---------------|--|
| Listing Type:   | Single family |  |
| Listing ID:     | RX-10836036   |  |
| Price:          | \$6,500       |  |
| Bedrooms:       | 5             |  |
| Bathrooms:      | 4             |  |
| Square Footage: | 3,253 Sqft    |  |
| Year Built:     | 2016          |  |

## Address Map

| Country:       | US              |
|----------------|-----------------|
| State:         | FL              |
| County:        | Palm Beach      |
| City:          | Delray Beach    |
| Zipcode:       | 33446           |
| Street:        | White Jade      |
| Street Number: | 14579           |
| Longitude:     | W81° 49' 47.7'' |
| Latitude:      | N26° 27' 34.2"  |
|                |                 |