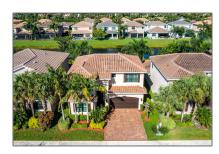

Single family 3,253 Sqft - 14579 White Jade Terrace, Delray Beach, Florida 33446

## Basic Details

| Property Type:  | F             |  |
|-----------------|---------------|--|
| Listing Type:   | Single family |  |
| Listing ID:     | RX-10836036   |  |
| Price:          | \$6,500       |  |
| Bedrooms:       | 5             |  |
| Bathrooms:      | 4             |  |
| Square Footage: | 3,253 Sqft    |  |
| Year Built:     | 2016          |  |

## Address Map

| Country:       | US              |
|----------------|-----------------|
| State:         | FL              |
| County:        | Palm Beach      |
| City:          | Delray Beach    |
| Zipcode:       | 33446           |
| Street:        | White Jade      |
| Street Number: | 14579           |
| Longitude:     | W81° 49' 47.7'' |
| Latitude:      | N26° 27' 34.2"  |
|                |                 |