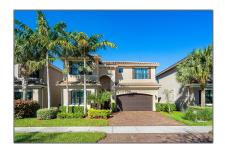

Single family 3,253 Sqft - 14579 White Jade Terrace, Delray Beach, Florida 33446

## Basic Details

| Property Type:  | F             |  |
|-----------------|---------------|--|
| Listing Type:   | Single family |  |
| Listing ID:     | RX-10836036   |  |
| Price:          | \$6,500       |  |
| Bedrooms:       | 5             |  |
| Bathrooms:      | 4             |  |
| Square Footage: | 3,253 Sqft    |  |
| Year Built:     | 2016          |  |

## Address Map

| Country:       | US              |
|----------------|-----------------|
| State:         | FL              |
| County:        | Palm Beach      |
| City:          | Delray Beach    |
| Zipcode:       | 33446           |
| Street:        | White Jade      |
| Street Number: | 14579           |
| Longitude:     | W81° 49' 47.7'' |
| Latitude:      | N26° 27' 34.2"  |
|                |                 |