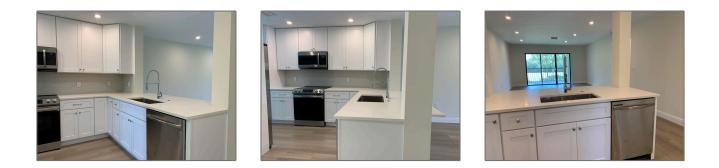

# Condominium

1,575 Sqft - 15 Southport Lane F, Boynton Beach, Florida 33436





### **Basic Details**

| Property Type:  | Α           |  |
|-----------------|-------------|--|
| Listing Type:   | Condominium |  |
| Listing ID:     | RX-10788486 |  |
| Price:          | \$235,000   |  |
| Bedrooms:       | 2           |  |
| Bathrooms:      | 2           |  |
| Square Footage: | 1,575 Sqft  |  |
| Year Built:     | 1980        |  |

#### Features



## Address Map

| Country:       | US                   |  |
|----------------|----------------------|--|
| State:         | FL                   |  |
| County:        | Palm Beach           |  |
| City:          | <b>Boynton Beach</b> |  |
| Zipcode:       | 33436                |  |
| Street:        | Southport            |  |
| Street Number: | 15                   |  |
| Longitude:     | W81° 53' 56''        |  |
| L