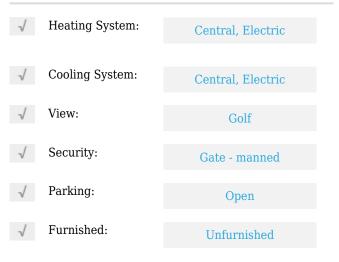

# Condominium

1,575 Sqft - 15 Southport Lane F, Boynton Beach, Florida 33436





### **Basic Details**

| Property Type:  | Α           |  |
|-----------------|-------------|--|
| Listing Type:   | Condominium |  |
| Listing ID:     | RX-10788486 |  |
| Price:          | \$235,000   |  |
| Bedrooms:       | 2           |  |
| Bathrooms:      | 2           |  |
| Square Footage: | 1,575 Sqft  |  |
| Year Built:     | 1980        |  |

#### Features



## Address Map

| Country:       | US                   |  |
|----------------|----------------------|--|
| State:         | FL                   |  |
| County:        | Palm Beach           |  |
| City:          | <b>Boynton Beach</b> |  |
| Zipcode:       | 33436                |  |
| Street:        | Southport            |  |
| Street Number: | 15                   |  |
| Longitude:     | W81° 53' 56''        |  |
| Latitude:      | N26° 29' 8.3''       |  |
|                |                      |  |

# Agent Info