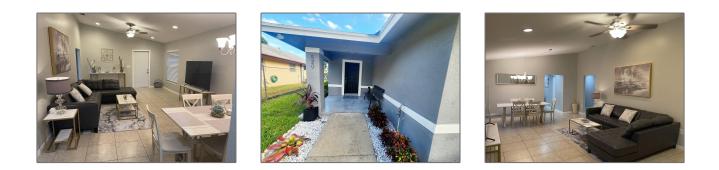

Single family 1,518 Sqft - 520 Southridge Road, Delray Beach, Florida 33444





#### Basic **Details**

| Property Type:  | F             |  |
|-----------------|---------------|--|
| Listing Type:   | Single family |  |
| Listing ID:     | RX-10835747   |  |
| Price:          | \$5,000       |  |
| Bedrooms:       | 4             |  |
| Bathrooms:      | 2             |  |
| Square Footage: | 1,518 Sqft    |  |
| Year Built:     | 2007          |  |
|                 |               |  |

### Features

| <br>Heating System: | Central, Electric                 |
|---------------------|-----------------------------------|
| <br>Cooling System: | Central, Ceiling fan,<br>Electric |
| <br>View:           | Other                             |
| <br>Parking:        | 2+ spaces                         |

## Address Map

| Country:       | US              |  |
|-----------