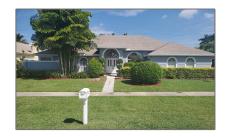

Single family 3,527 Sqft - 1800 Lynton Circle, Wellington, Florida 33414

### Basic Details

| Property Type:  | F             |  |
|-----------------|---------------|--|
| Listing Type:   | Single family |  |
| Listing ID:     | RX-10835463   |  |
| Price:          | \$7,500       |  |
| Bedrooms:       | 5             |  |
| Bathrooms:      | 3             |  |
| Square Footage: | 3,527 Sqft    |  |
| Year Built:     | 1991          |  |

# Address Map

| Country:       | US         |
|----------------|------------|
| State:         | FL         |
| County:        | Palm Beach |
| City:          | Wellington |
| Zipcode:       | 33414      |
| Street:        | Lynton     |
| Street Number: | 1800       |
| Longitude:     | E0° 0' 0'' |
| Latitude:      | N0° 0' 0'' |
|                |            |