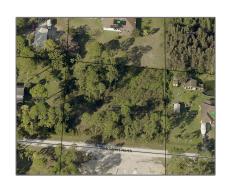

# Single family

- Xxxx 70th Street, Loxahatchee, Florida 33470

## Address Map

| Country:       | US              |  |
|----------------|-----------------|--|
| State:         | FL              |  |
| County:        | Palm Beach      |  |
| City:          | Loxahatchee     |  |
| Zipcode:       | 33470           |  |
| Street:        | 70th            |  |
| Street Number: | Xxxx            |  |
| Longitude:     | W81° 41' 19.3'' |  |
| Latitude:      | N26° 46' 52.3'' |  |