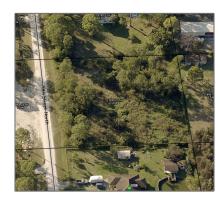

# Single family

- Xxxx 70th Street, Loxahatchee, Florida 33470

## Address Map

| Country:       | US              |  |
|----------------|-----------------|--|
| State:         | FL              |  |
| County:        | Palm Beach      |  |
| City:          | Loxahatchee     |  |
| Zipcode:       | 33470           |  |
| Street:        | 70th            |  |
| Street Number: | Xxxx            |  |
| Longitude:     | W81° 41' 19.3'' |  |
| Latitude:      | N26° 46' 52.3'' |  |