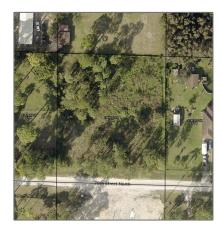

# Single family

- Xxxx 70th Street, Loxahatchee, Florida 33470

## Address Map

| Country:       | US              |  |
|----------------|-----------------|--|
| State:         | FL              |  |
| County:        | Palm Beach      |  |
| City:          | Loxahatchee     |  |
| Zipcode:       | 33470           |  |
| Street:        | 70th            |  |
| Street Number: | Xxxx            |  |
| Longitude:     | W81° 41' 19.3'' |  |
| Latitude:      | N26° 46' 52.3'' |  |