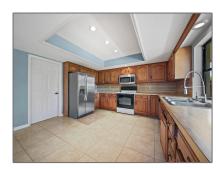

# Single family

3,591 Sqft - 1918 Tickridge Road, Port Saint Lucie, Florida 34952

#### Property Type: A Single family Listing Type: Listing ID: RX-10835107 \$485,000 Price: Bedrooms: 3 3 Bathrooms: Square Footage: 3,591 Sqft Year Built: 1981