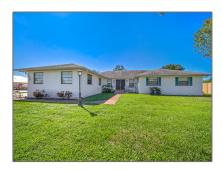

# Single family

3,591 Sqft - 1918 Tickridge Road, Port Saint Lucie, Florida 34952

#### Property Type: A Single family Listing Type: Listing ID: RX-10835107 \$485,000 Price: Bedrooms: 3 3 Bathrooms: Square Footage: 3,591 Sqft Year Built: 1981