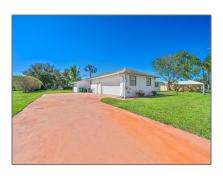

# Single family

3,591 Sqft - 1918 Tickridge Road, Port Saint Lucie, Florida 34952

#### Property Type: A Single family Listing Type: Listing ID: RX-10835107 \$485,000 Price: Bedrooms: 3 3 Bathrooms: Square Footage: 3,591 Sqft Year Built: 1981