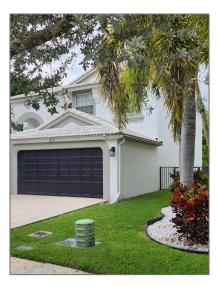

# Single family

2,874 Sqft - 1216 Oakwater Drive, Royal Palm Beach, Florida 33411

#### Basic **Details**

| Property Type:  | Α             |  |
|-----------------|---------------|--|
| Listing Type:   | Single family |  |
| Listing ID:     | RX-10834695   |  |
| Price:          | \$575,000     |  |
| Bedrooms:       | 4             |  |
| Bathrooms:      | 2.1           |  |
| Half Bathrooms: | 1             |  |
| Square Footage: | 2,874 Sqft    |  |
| Year Built:     | 2002          |  |