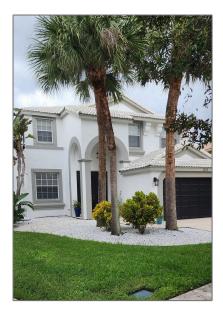

# Single family

2,874 Sqft - 1216 Oakwater Drive, Royal Palm Beach, Florida 33411

#### Basic **Details**

| Property Type:  | Α             |  |
|-----------------|---------------|--|
| Listing Type:   | Single family |  |
| Listing ID:     | RX-10834695   |  |
| Price:          | \$575,000     |  |
| Bedrooms:       | 4             |  |
| Bathrooms:      | 2.1           |  |
| Half Bathrooms: | 1             |  |
| Square Footage: | 2,874 Sqft    |  |
| Year Built:     | 2002          |  |