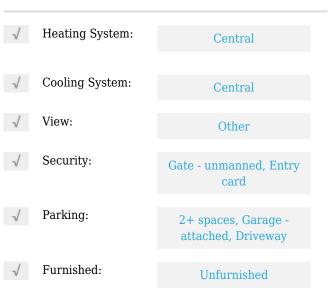

# Single family

2,874 Sqft - 1216 Oakwater Drive, Royal Palm Beach, Florida 33411









#### Basic **Details**

| Property Type:  | Α             |  |
|-----------------|---------------|--|
| Listing Type:   | Single family |  |
| Listing ID:     | RX-10834695   |  |
| Price:          | \$575,000     |  |
| Bedrooms:       | 4             |  |
| Bathrooms:      | 2.1           |  |
| Half Bathrooms: | 1             |  |
| Square Footage: | 2,874 Sqft    |  |
| Year Built:     | 2002          |  |

## Features



### Address Map

| Country: | US                      |
|----------|-------------------------|
| State:   | FL                      |
| County:  | Palm Beach              |
| City:    | <b>Royal Palm Beach</b> |
| Zipcode: | 33411                   |

| Street:        | Oakwater        |  |
|----------------|-----------------|--|
| Street Number: | 1216            |  |
| Longitude:     | W81° 45' 44.1'' |  |
| Latitude:      | N26° 42' 24''   |  |

# Agent Info



Bill Gould Attp://www.exclusivebetatest.com 561-745-2780 561-379-3141 561-745-2781 Bill@ExclusiveCommunities.com Gould@WilliamGould.com