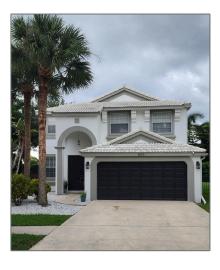

# Single family

2,874 Sqft - 1216 Oakwater Drive, Royal Palm Beach, Florida 33411

#### Basic **Details**

| Property Type:  | Α             |  |
|-----------------|---------------|--|
| Listing Type:   | Single family |  |
| Listing ID:     | RX-10834695   |  |
| Price:          | \$575,000     |  |
| Bedrooms:       | 4             |  |
| Bathrooms:      | 2.1           |  |
| Half Bathrooms: | 1             |  |
| Square Footage: | 2,874 Sqft    |  |
| Year Built:     | 2002          |  |